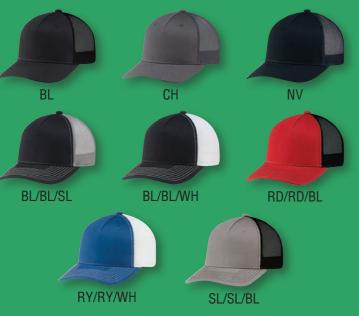

## DELUXE CHINO TWILL / POLYESTER MESH

5 PANEL CONSTRUCTED PRO-ROUND-FIVE (MESH BACK) DELUXE BUCKRAM LAMINATED FRONT PANEL WITH PRO-STITCH SLIGHTLY-CURVED PEAK WITH 8 ROWS OF STITCHING PLASTIC ADJUSTABLE BACK STRAP