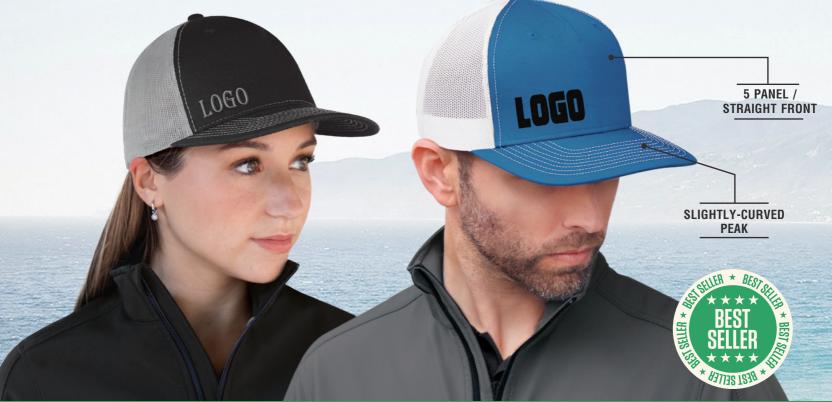

## DELUXE CHINO TWILL / POLYESTER MESH

5 PANEL CONSTRUCTED PRO-ROUND-FIVE (MESH BACK) DELUXE BUCKRAM LAMINATED FRONT PANEL WITH PRO-STITCH SLIGHTLY-CURVED PEAK WITH 8 ROWS OF STITCHING PLASTIC ADJUSTABLE BACK STRAP